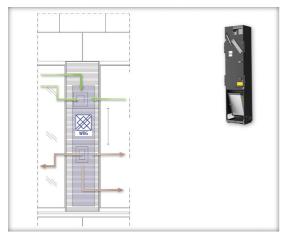

#### **VERTICAL VENTILATION UNITS**

- Reduce heating costs and save energy
- For installation into standard brick or concrete façades with casement windows, for non-brick or non-concrete sills, and for curtain wall façades with floor to ceiling glazing
- Heating and cooling
- Large air volumes as particularly required in schools, kindergartens and meeting rooms

SCHOOLAIR-V

Large air volumes as particularly required in schools, kindergartens and meeting rooms

FSL-V-ZAB/SEK Slim design for offices