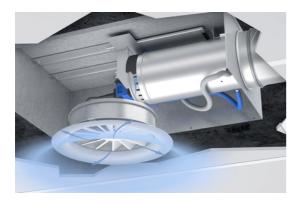

# Simple design, installation and maintenance

Special central fixing screw for easy installation and maintenance (no tools required)

The multifunctional solution not only simplifies the design, but also eliminates the need for many obtrusive inspection accesses in the ceiling, thereby providing more space for other services.

The installation is much simpler and faster with four functions in one unit.

The patented installation requires no tools, is quickly done and makes commissioning and maintenance significantly easier.

## Perfectly integrated

Quiet volume flow control with adjustable controller cage

Various signalling options simplify the networking and integration into the existing BMS.

For example, the combination with the X-AIRCONTROL control system is ideal as it offers customised and demand-based room and zone control.

- No tools required to fix the diffuser with patented screw fixing
  Easy maintenance all parts can be accessed through the diffuser face
  The RFD-SIRIUS is available in sizes 160 to 400 mm, and is also suitable for suspended installation